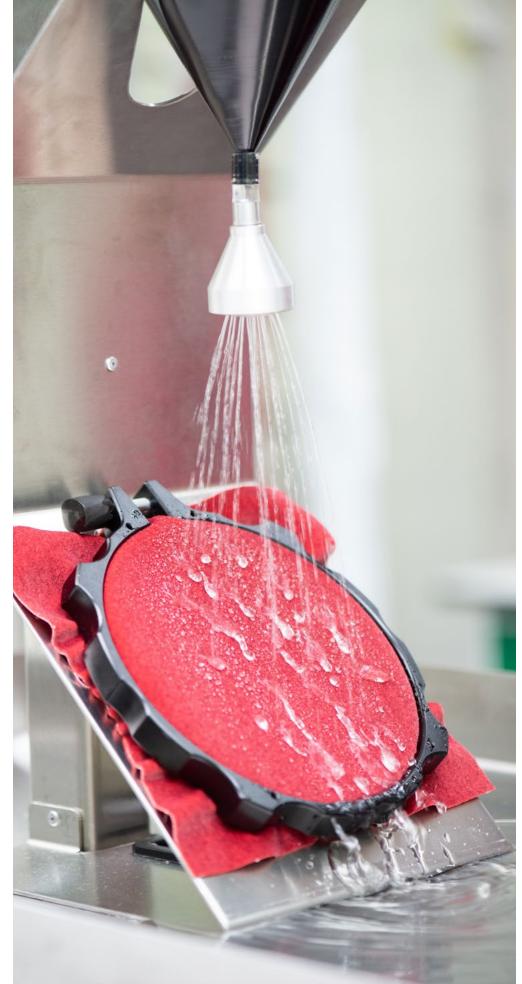

# Washable & Easy Clean فابل للغيسل والتنظيف

20

## Washability

Our fabrics are tested for easy care and washability. A washing temperature of 60°C will kill 99% of germs and bacteria. Many Bru fabrics are compliant with the AATCC 96 (American Hospital Washing Standard) specifying laundering at 74°C.