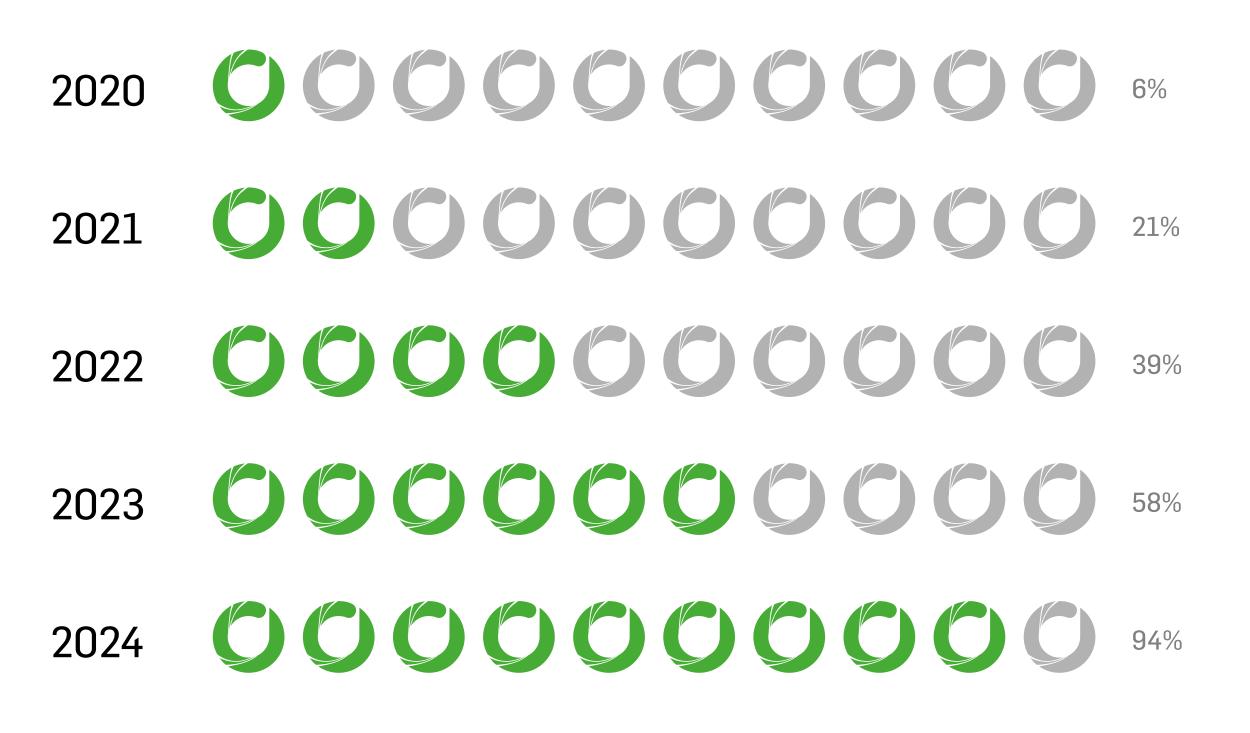

nmental management system. It serves as an essential framework providing assurance that the environmental impact of operations is being measured and improved.

We monitor compliance with the ISO 14001 standard on environmental management, empowering our mills to develop practical systems so that we can all manage our environmental responsibilities together.







# Global Recycled Standard (GRS)

GRS is a standard of verification for companies to determine the recycled content of their fabrics. It ensures that corporate claims concerning recycled content of textiles are accurate and up to date.







# Organic Content Standard (OCS)

OCS is a certification awarded to goods that are guaranteed as containing organic content such as organic cotton.









#### Eco Fabrics: Skus Per Year







Eco Fabrics Regular Fabrics





# Our Sustainability Commitment







# Textile Testing













# Washable & Easy Clean فابل للغيسل والتنظيف



20

## Washability

Our fabrics are tested for easy care and washability. A washing temperature of 60°C will kill 99% of germs and bacteria. Many Bru fabrics are compliant with the AATCC 96 (American Hospital Washing Standard) specifying laundering at 74°C.





# Stain Free Technology

Our easy clean furnishing fabrics support stress free living, no matter where it might take place. Indoor, outdoor, home, work, hospitality spaces... and everywhere in-between.

100% life proof.100% simple.100% trusted.









23

#### Luxurious Touch

Bru prides itself in ensuring every fabric has a beautiful luxurious soft touch and hand feel.